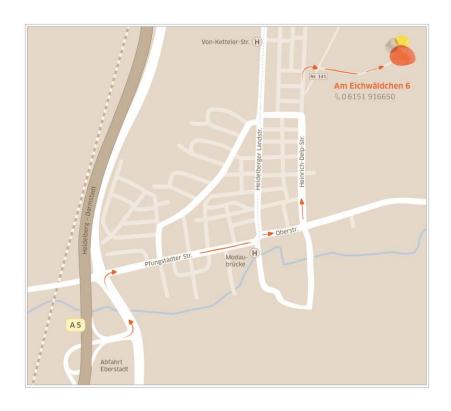

## **HOW TO REACH US**

Software AG – Stiftung Am Eichwäldchen 6 64297 Darmstadt

#### **DIRECTIONS**

# **Coming from the A5 – Darmstadt-Eberstadt exit**

- » Turn left at the first set of traffic lights, turn right at the next junction towards Eberstadt and continue as far as the Heidelberger Landstraße
- » Turn left and then immediately right again into Oberstraße
- » Continue as far as Heinrich-Delp-Straße, turn left into this and carry on until you reach house number 141 (approx. 1 km)
- » Turn right and continue straight on to the iron gate (Please press the bell here!)